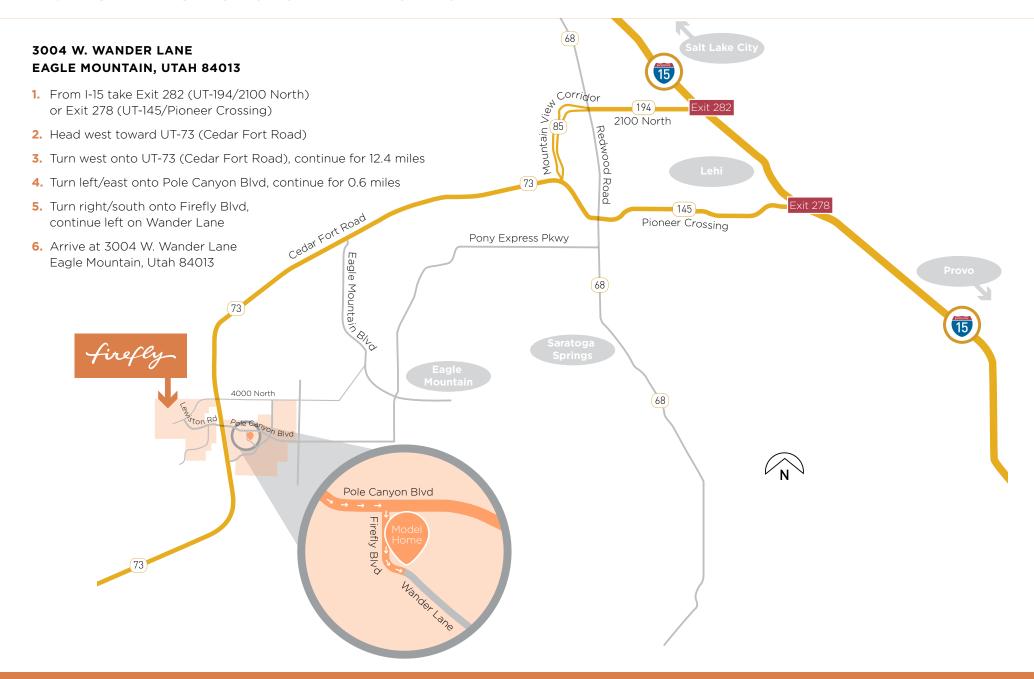

#### SKATE/WHEELS PARK FIREFLY COMMUNITY PARK





## ADVENTURE PARK

- INDOOR/OUTDOOR PLAYLAND
- SPLASHTOWN
- SOCCER FIELDS
- OUTDOOR AMPHITHEATER

#### ADVENTURE PARK





#### OUTDOOR AMPHITHEATER ADVENTURE PARK





## TRAILBLAZER PARK

- DOWNHILL MOUNTAIN BIKE TRAILS
- 4H/FFA AGRICULTURE CENTER
- EQUESTRIAN TRAILS
- ARCHERY & AXE
   THROWING CENTER
- CAMPGROUND
- LOOKOUT POINT



#### TRAILBLAZER PARK



- 1 Downhill Mountain Bike Trails
- 2 4H/FFA Agriculture Center
- 3 Equestrian Trails
- 4 Archery & Axe Throwing Center
- 5 Campground
- 6 Lookout Point

Plan is conceptual and subject to change.



#### MOUNTAIN BIKE TRAILS TRAILBLAZER PARK









#### RECREATIONAL AREAS TRAILBLAZER PARK













A PLACE
WHERE
FAMILIES
CONNECT
WITHOUT
WIFI

AND KIDS THRIVE
WITHOUT DEVICES







A PLACE
WITH SO
MANY
WAYS TO
BE ACTIVE

RIGHT IN YOUR OWN BACKYARD











#### TOOELE COUNTY POINTS OF INTEREST









WHEN KIDS
GROW UP,
THEY'LL
HAVE THE
BEST STORIES
TO TELL

IMAGINE A NEW STORY FOR YOUR LIFE AND START LIVING IT





## We Build Beautiful

Candlelight Homes is building more than beautiful homes at Firefly. We're building a place where families can easily disconnect from the digital world and spend meaningful time together.

Each Candlelight home is carefully crafted with unique design features and high quality materials ensuring your home remains a place of quality and comfort for years to come.

We're confident you'll be proud of your home and you'll want to share your positive building experience with family and friends.





### **Inc. 5000**

Ranked 1027 in