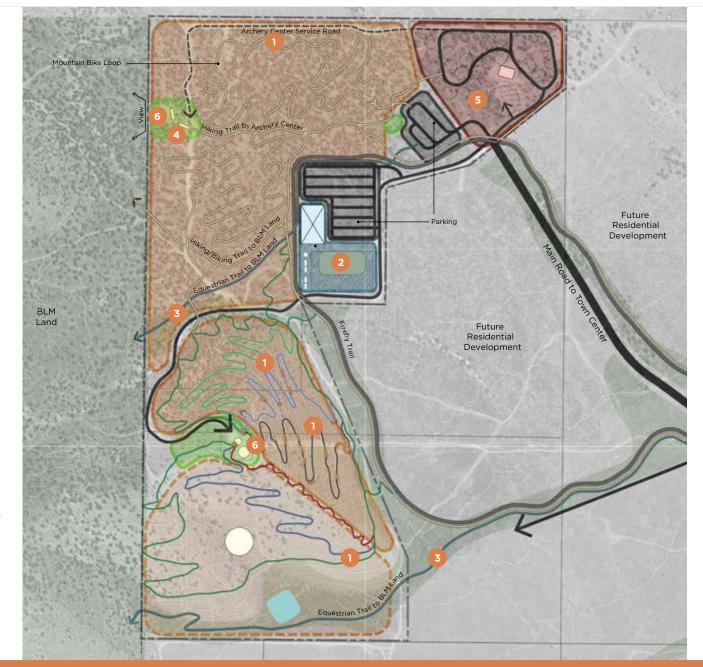

## TRAILBLAZER PARK

- DOWNHILL MOUNTAIN BIKE TRAILS
- 4H/FFA AGRICULTURE CENTER
- EQUESTRIAN TRAILS
- ARCHERY & AXE
   THROWING CENTER
- CAMPGROUND
- LOOKOUT POINT

#### TRAILBLAZER PARK

- 1 Downhill Mountain Bike Trails
- 2 4H/FFA Agriculture Center
- 3 Equestrian Trails
- 4 Archery & Axe Throwing Center
- 5 Campground
- 6 Lookout Point

Plan is conceptual and subject to change.