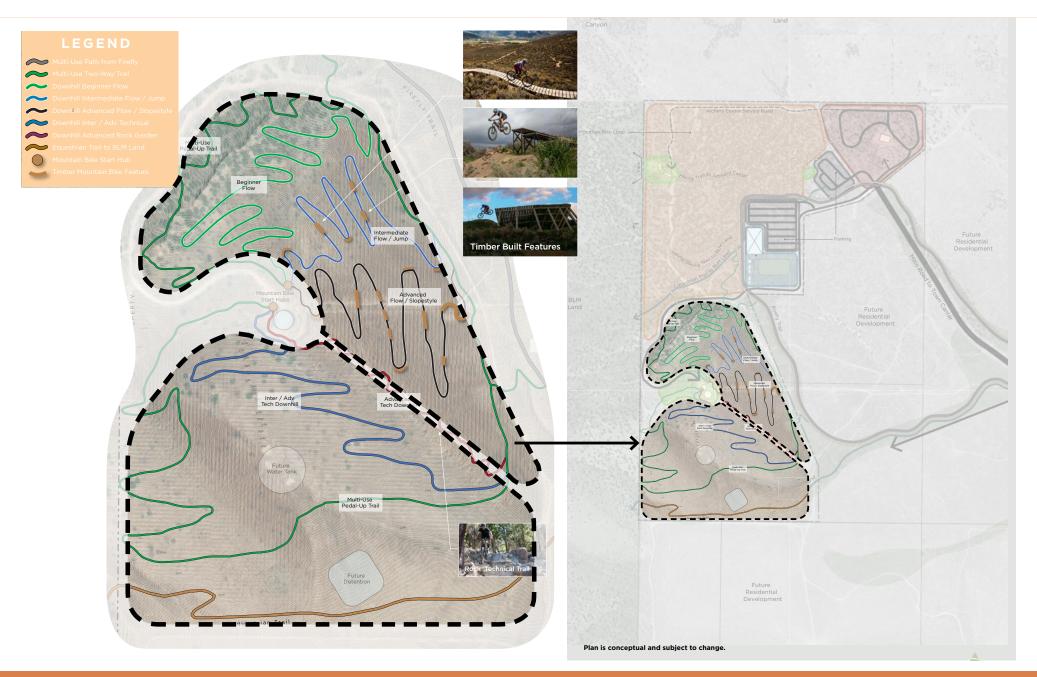

- 2 BASKETBALL COURTS
- SKATE/WHEELS PARK
- BOULDER CLIMBING WALL
- COVERED PICNIC PAVILION
- TRAIL SYSTEM

#### FIREFLY COMMUNITY PARK







#### SKATE/WHEELS PARK FIREFLY COMMUNITY PARK





## ADVENTURE PARK

- INDOOR/OUTDOOR PLAYLAND
- SPLASHTOWN
- SOCCER FIELDS
- OUTDOOR AMPHITHEATER

#### ADVENTURE PARK





#### OUTDOOR AMPHITHEATER ADVENTURE PARK





## TRAILBLAZER PARK

- DOWNHILL MOUNTAIN BIKE TRAILS
- 4H/FFA AGRICULTURE CENTER
- EQUESTRIAN TRAILS
- ARCHERY & AXE
   THROWING CENTER
- CAMPGROUND
- LOOKOUT POINT



#### TRAILBLAZER PARK



- 1 Downhill Mountain Bike Trails
- 2 4H/FFA Agriculture Center
- 3 Equestrian Trails
- 4 Archery & Axe Throwing Center
- 5 Campground
- 6 Lookout Point

Plan is conceptual and subject to change.



#### MOUNTAIN BIKE TRAILS TRAILBLAZER PARK









#### RECREATIONAL AREAS TRAILBLAZER PARK













A PLACE
WHERE
FAMILIES
CONNECT
WITHOUT
WIFI

AND KIDS THRIVE
WITHOUT DEVICES







A PLACE
WITH SO
MANY
WAYS TO
BE ACTIVE

RIGHT IN YOUR OWN BACKYARD











#### TOOELE COUNTY POINTS OF INTEREST









WHEN KIDS
GROW UP,
THEY'LL
HAVE THE
BEST STORIES
TO TELL

IMAGINE A NEW STORY FOR YOUR LIFE AND START LIVING IT





## We Build Beautiful

Candlelight Homes is building more than beautiful homes at Firefly. We're building a place where families can easily disconnect from the digital world and spend meaningful time together.

Each Candlelight home is carefully crafted with unique design features and high quality materials ensuring your home remains a place of quality and comfort for years to come.

We're confident you'll be