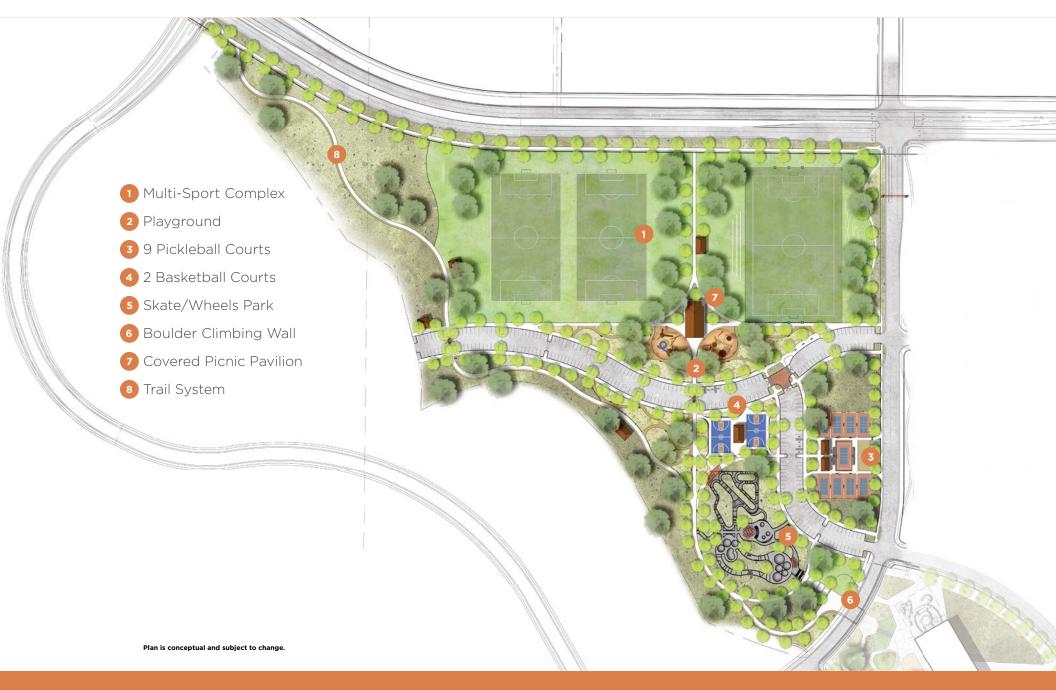

Plan is conceptual and subject to change.

# FIREFLY COMMUNITY PARK

- MULTI-SPORT COMPLEX
- PLAYGROUND
- 9 PICKLEBALL COURTS
- 2 BASKETBALL COURTS
- SKATE/WHEELS PARK
- BOULDER CLIMBING WALL
- COVERED PICNIC PAVILION
- TRAIL SYSTEM

#### FIREFLY COMMUNITY PARK