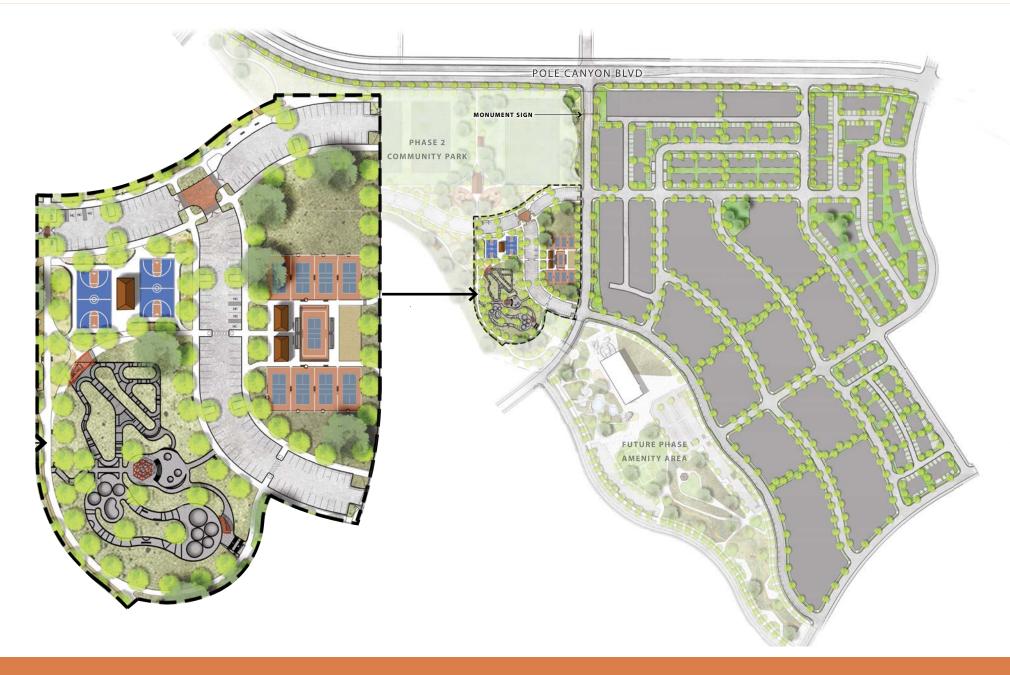

Plan is conceptual and subject to change.

# FIREFLY COMMUNITY PARK

- MULTI-SPORT COMPLEX
- PLAYGROUND
- 9 PICKLEBALL COURTS
- 2 BASKETBALL COURTS
- SKATE/WHEELS PARK
- BOULDER CLIMBING WALL
- COVERED PICNIC PAVILION
- TRAIL SYSTEM

#### FIREFLY COMMUNITY PARK

#### SKATE/WHEELS PARK FIREFLY COMMUNITY PARK