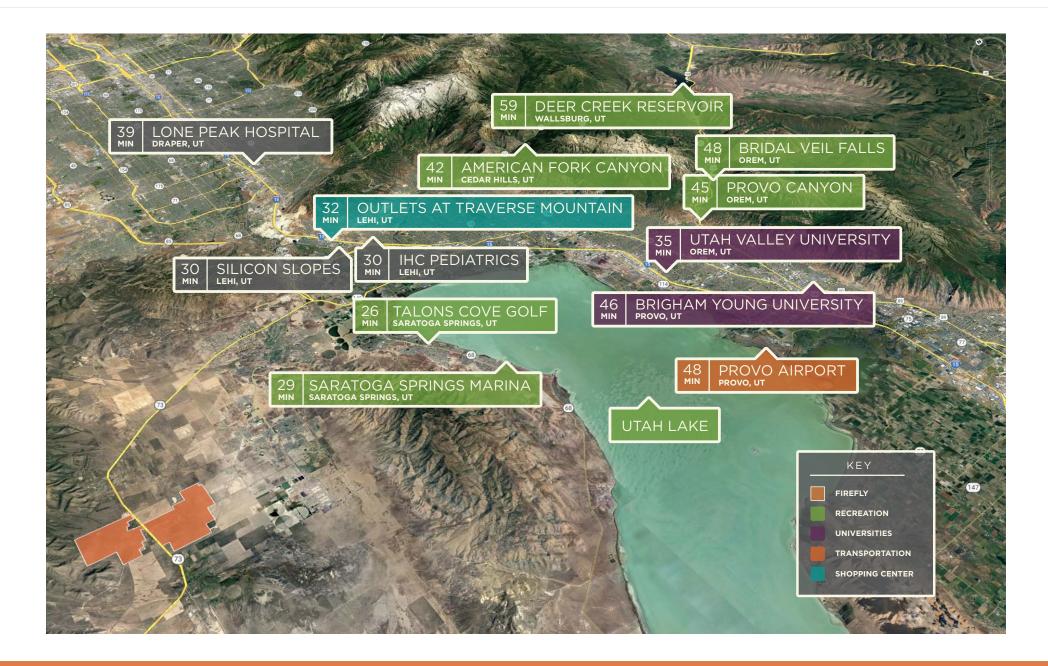

#### TOOELE COUNTY POINTS OF INTEREST

WHEN KIDS
GROW UP,
THEY'LL
HAVE THE
BEST STORIES
TO TELL

IMAGINE A NEW STORY FOR YOUR LIFE AND START LIVING IT