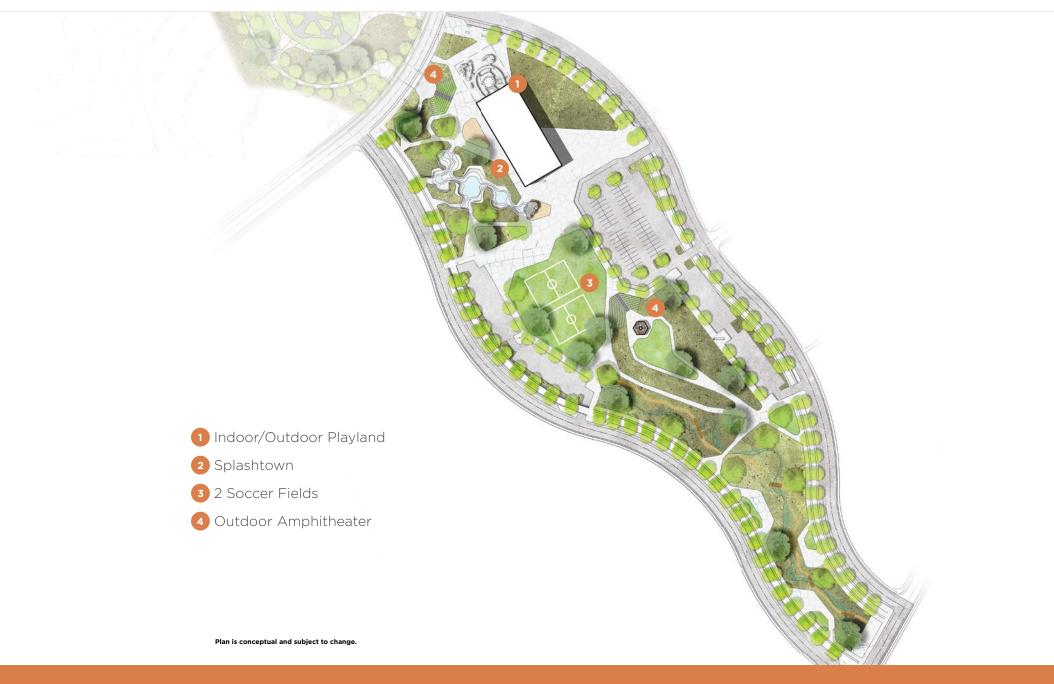

## ADVENTURE PARK

- INDOOR/OUTDOOR PLAYLAND
- SPLASHTOWN
- SOCCER FIELDS
- OUTDOOR AMPHITHEATER

#### ADVENTURE PARK