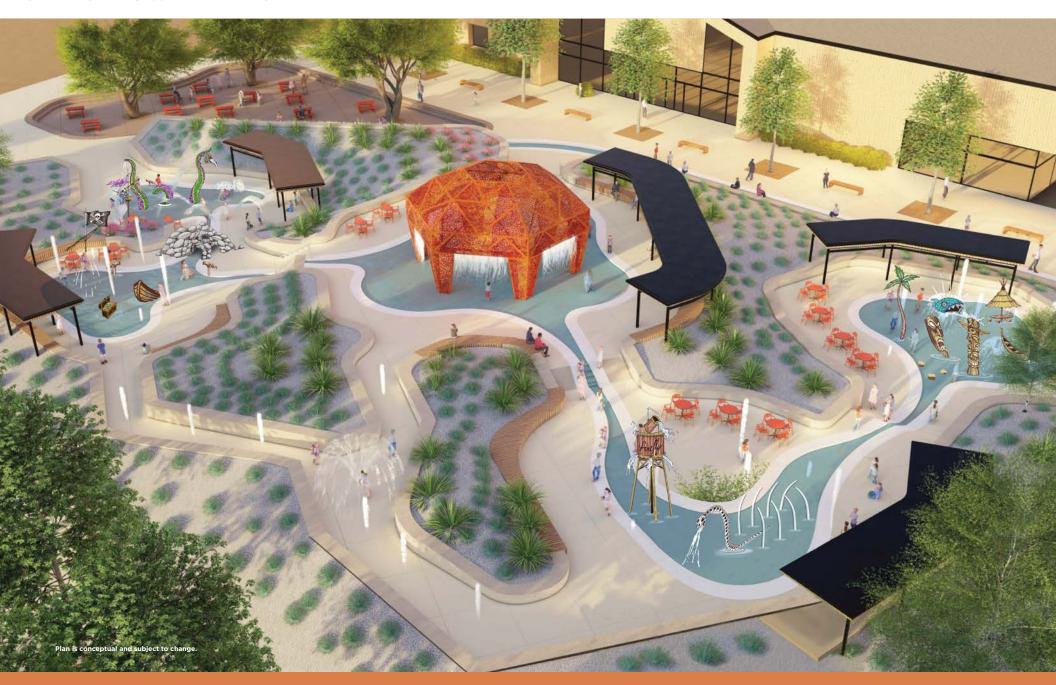

## ADVENTURE PARK

- INDOOR/OUTDOOR PLAYLAND
- SPLASHTOWN
- SOCCER FIELDS
- OUTDOOR AMPHITHEATER

#### OUTDOOR AMPHITHEATER ADVENTURE PARK