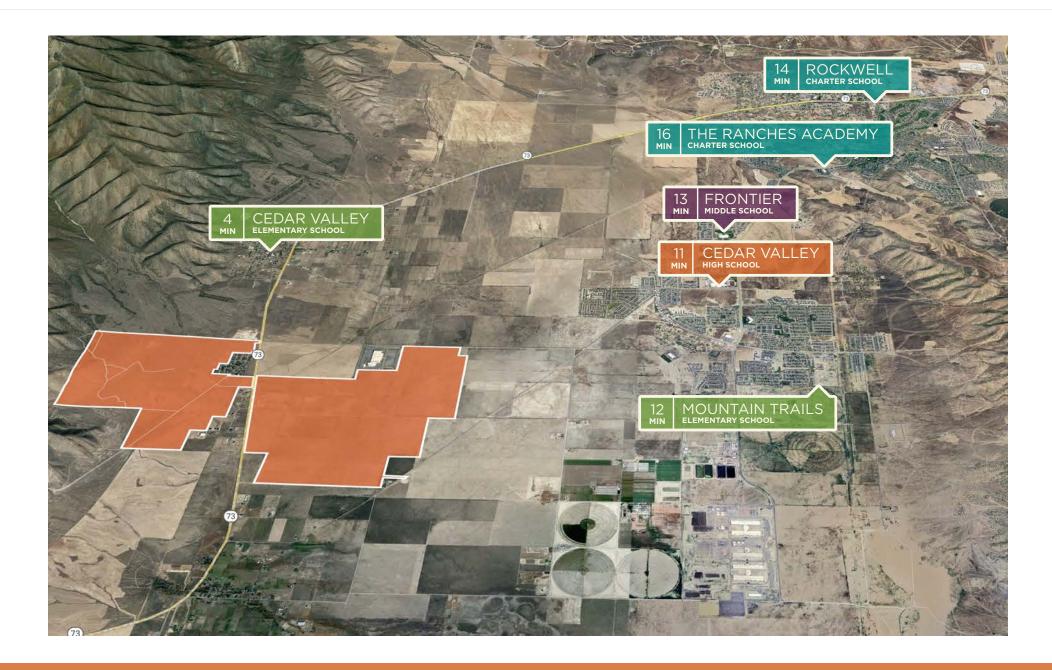

#### TOOELE COUNTY POINTS OF INTEREST

WHEN KIDS
GROW UP,
THEY'LL
HAVE THE
BEST STORIES
TO TELL

IMAGINE A NEW STORY FOR YOUR LIFE AND START LIVING IT