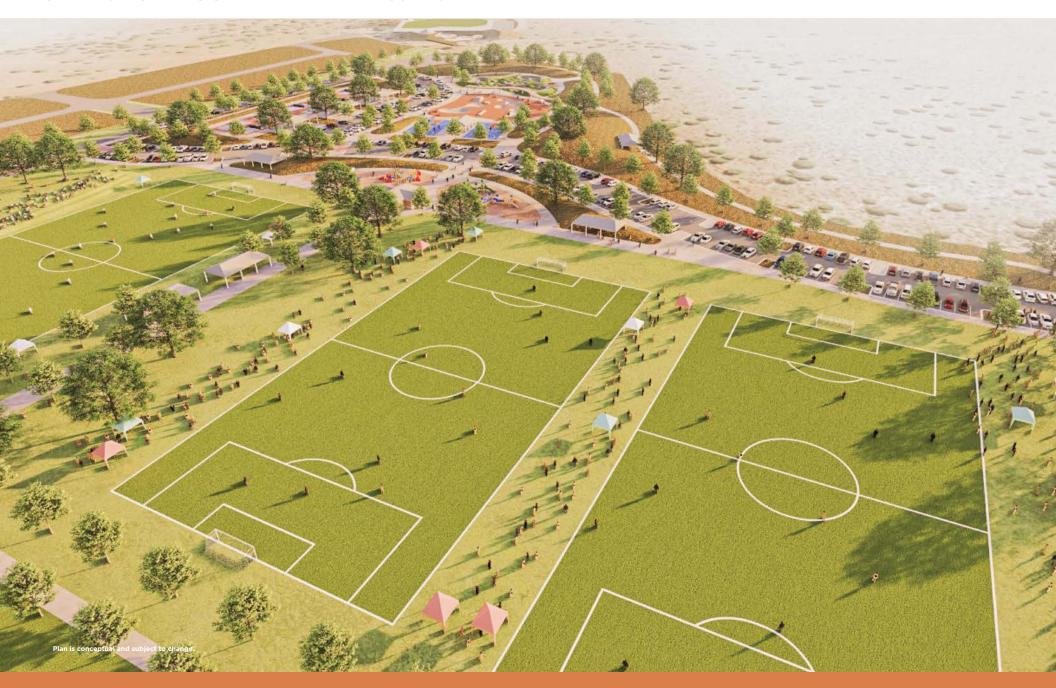

# FIREFLY COMMUNITY PARK

- MULTI-SPORT COMPLEX
- PLAYGROUND
- 9 PICKLEBALL COURTS
- 2 BASKETBALL COURTS
- SKATE/WHEELS PARK
- BOULDER CLIMBING WALL
- COVERED PICNIC PAVILION
- TRAIL SYSTEM

#### FIREFLY COMMUNITY PARK