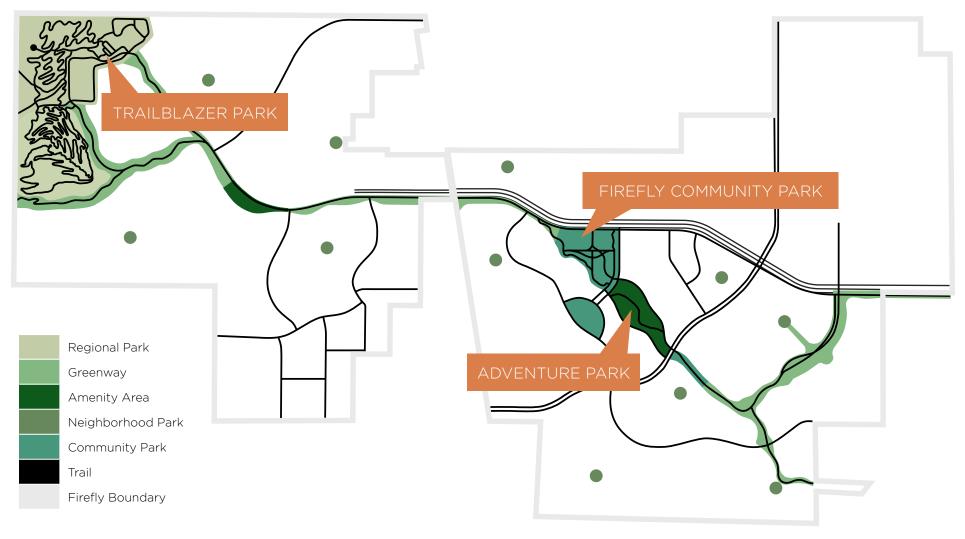

# FIREFLY COMMUNITY PARK

- MULTI-SPORT COMPLEX
- PLAYGROUND
- 9 PICKLEBALL COURTS
- 2 BASKETBALL COURTS
- SKATE/WHEELS PARK
- BOULDER CLIMBING WALL
- COVERED PICNIC PAVILION
- TRAIL SYSTEM

## ADVENTURE PARK

- INDOOR/OUTDOOR PLAYLAND
- SPLASHTOWN
- SOCCER FIELDS
- OUTDOOR AMPHITHEATER

## TRAILBLAZER PARK

- DOWNHILL MOUNTAIN BIKE TRAILS
- 4H/FFA AGRICULTURE CENTER
- EQUESTRIAN TRAILS
- ARCHERY & AXE
   THROWING CENTER
- CAMPGROUND
- LOOKOUT POINT