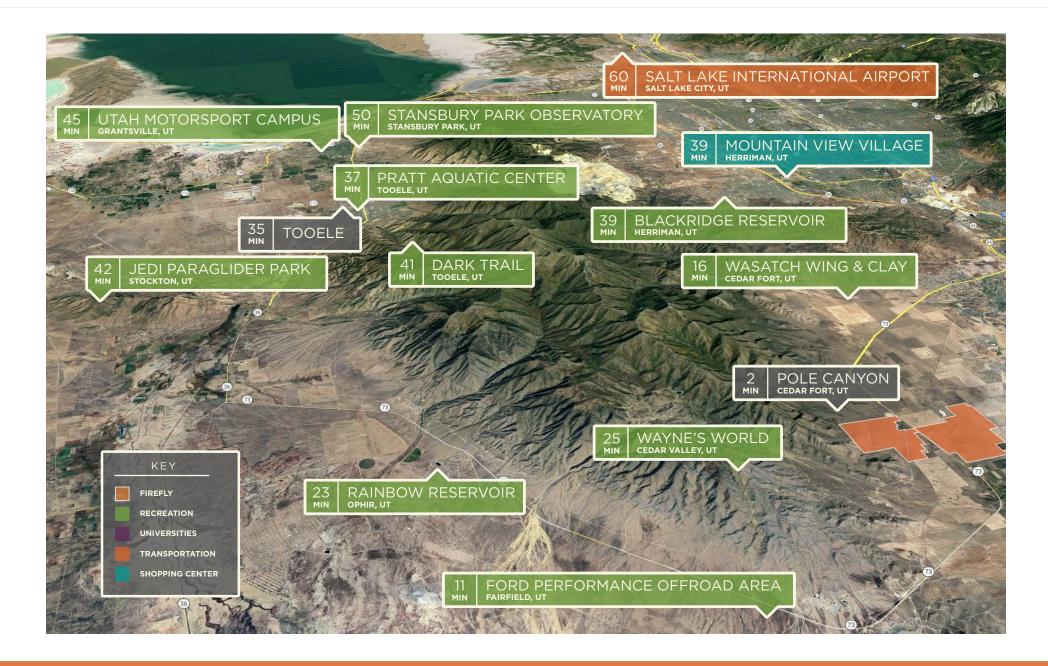

#### TOOELE COUNTY POINTS OF INTEREST

WHEN KIDS
GROW UP,
THEY'LL
HAVE THE
BEST STORIES
TO TELL

IMAGINE A NEW STORY FOR YOUR LIFE AND START LIVING IT