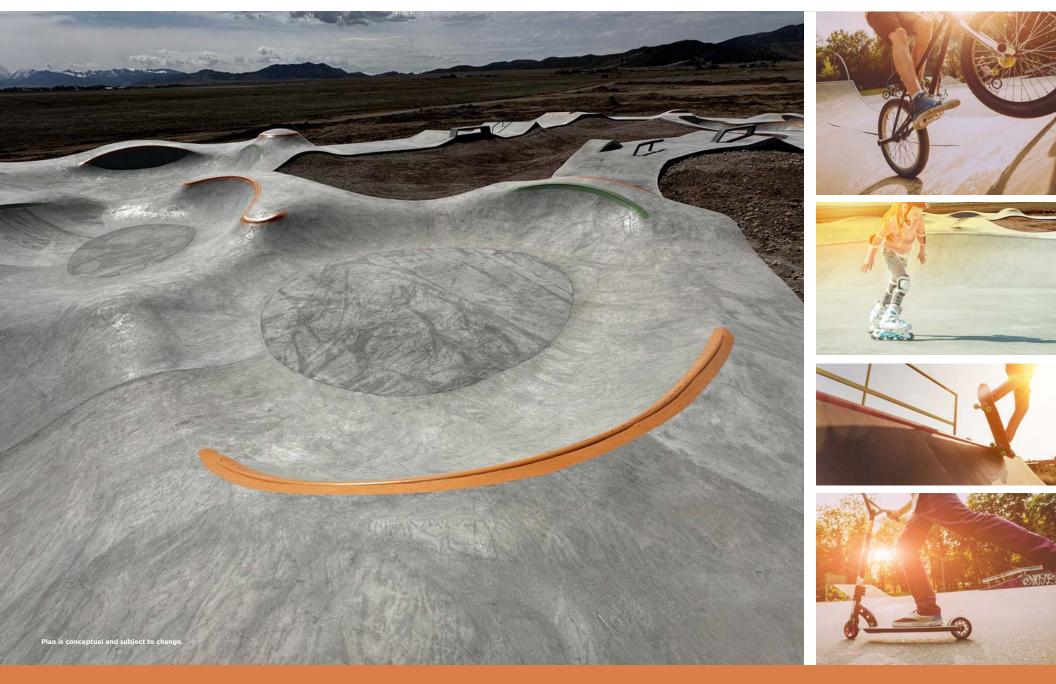

# FIREFLY COMMUNITY PARK

- MULTI-SPORT COMPLEX
- PLAYGROUND
- 9 PICKLEBALL COURTS
- 2 BASKETBALL COURTS
- SKATE/WHEELS PARK
- BOULDER CLIMBING WALL
- COVERED PICNIC PAVILION
- TRAIL SYSTEM

#### SKATE/WHEELS PARK FIREFLY COMMUNITY PARK