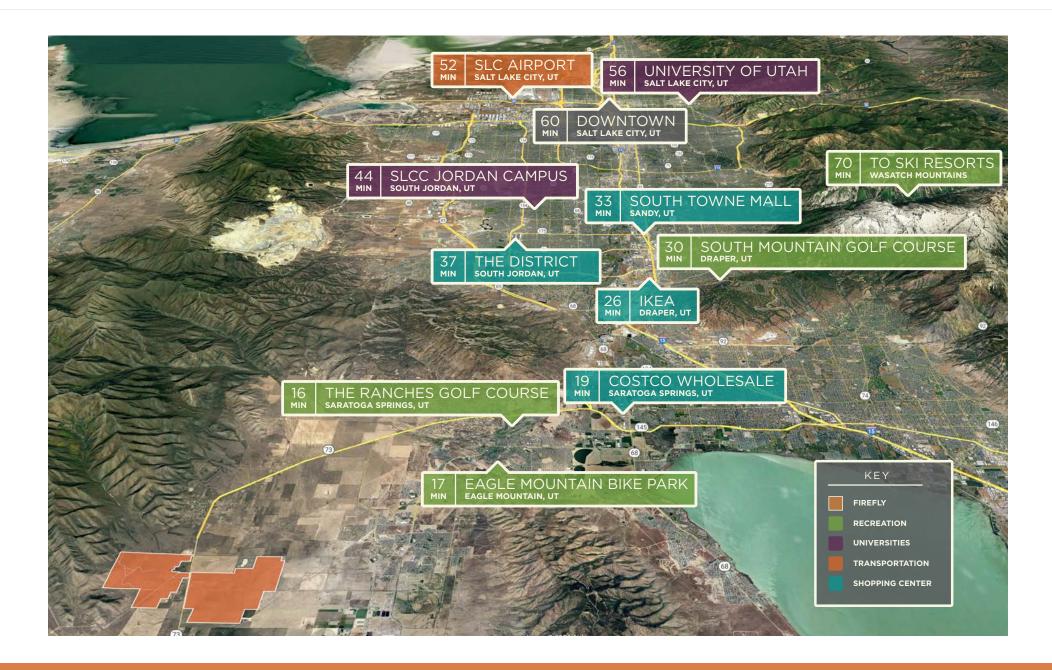

#### TOOELE COUNTY POINTS OF INTEREST

WHEN KIDS
GROW UP,
THEY'LL
HAVE THE
BEST STORIES
TO TELL

IMAGINE A NEW STORY FOR YOUR LIFE AND START LIVING IT