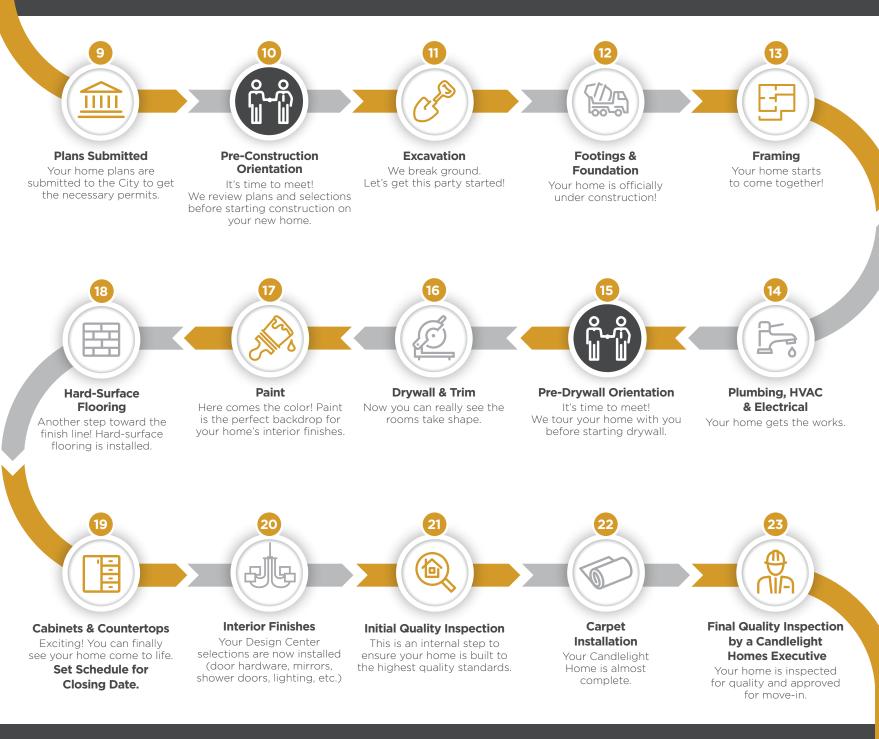

## **EXTERIOR & INTERIOR CONSTRUCTION**

Now the fun begins! After all the paperwork has been finalized and the final selections for your home have been made, construction of your new house begins. From this point, no additional changes to your home can be made.